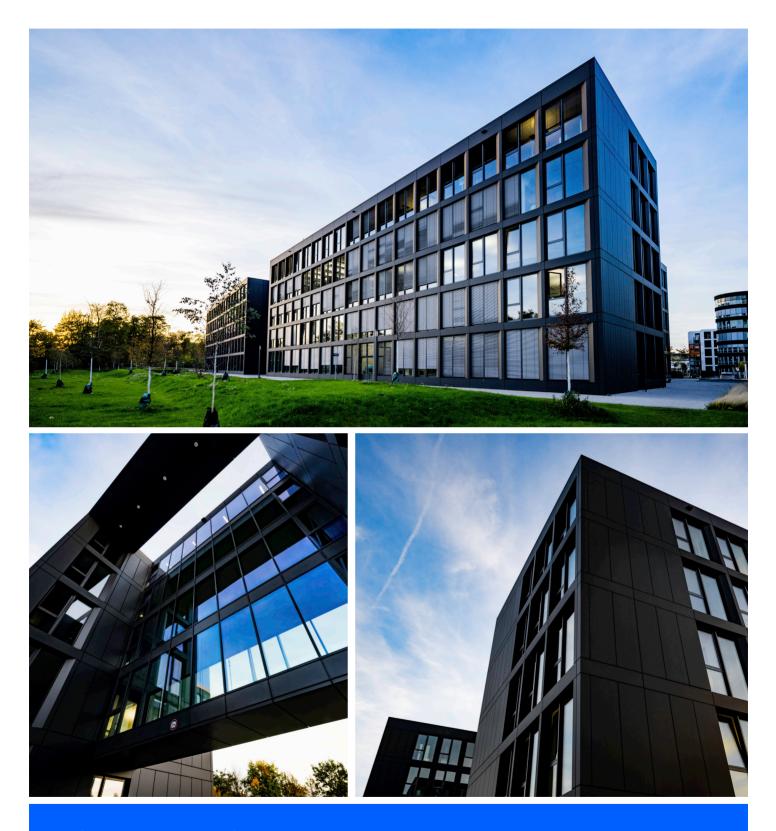

## Airport City Center, Düsseldorf Facts and Figures

SOP Architects designed the SMART OFFICE building right next to Düsseldorf Airport. Two H-shaped building wings, which are connected by glass bridges, create the image of a huge portal.

The gaze is drawn to green inner courtyards with spacious driveways. Users and visitors enter the building on both sides via light-flooded foyers. The structural incisions in the cubature of the building ensure optimal daylight supply. The slightly shimmering metal facade looks extremely elegant. The integrated SOMMER windows - room-high, with filigree profile views - give the building shell lightness and elegance.