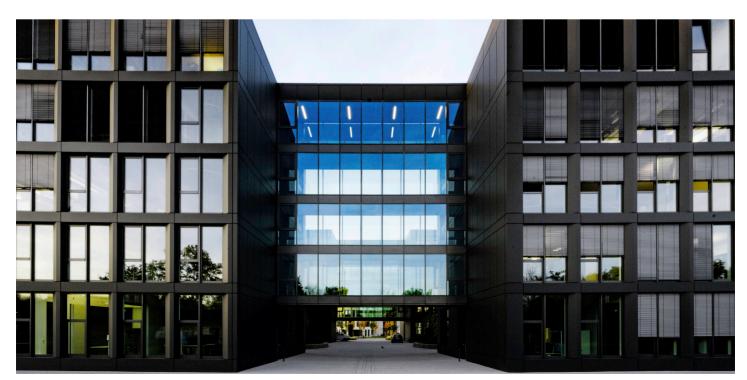

## Airport City Center, Düsseldorf Facts and Figures

SOP Architects designed the SMART OFFICE building right next to Düsseldorf Airport. Two H-shaped building wings, which are connected by glass bridges, create the image of a huge portal.

The gaze is drawn to green inner courtyards with spacious driveways. Users and visitors enter the building on both sides via light-flooded foyers. The structural incisions in the cubature of the building ensure optimal daylight supply. The slightly shimmering metal facade looks extremely elegant. The integrated SOMMER windows - room-high, with filigree profile views - give the building shell lightness and elegance.