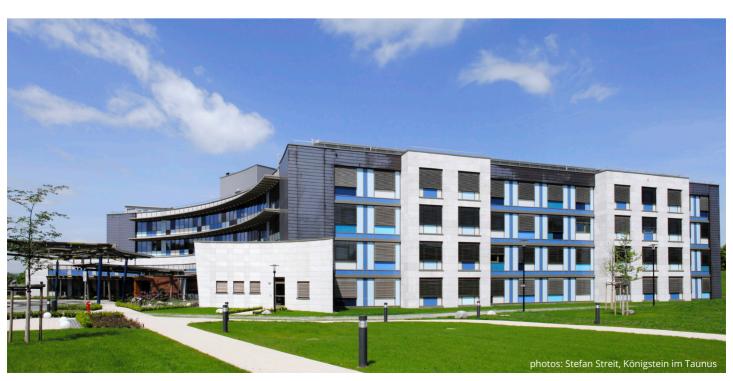

**Army Lodge**, Wiesbaden Highest security standards

# Army Lodge, Wiesbaden Facts and Figures

Special solutions are developed and implemented for the Army Lodge. Due to the increasing number of bomb attacks in Europe and the Arab world, SOMMER developed facade products that protect against the deadly danger. With our own profile series, architectural specifications can be implemented down to the last detail. SOMMER products are developed and manufactured according to the respective country-specific standards and guidelines. For the Army Lodge in Wiesbaden, Germany, the A-T-F-P facade was used, a solution specifically for US Army facilities. The facade meets the highest technical standards and also fulfills various pressure wave inhibiting requirements for protection in the event of terrorist attacks.