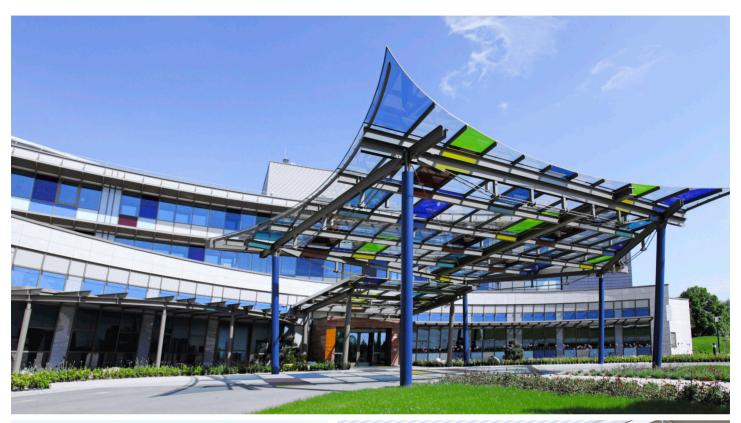

**Army Lodge**, Wiesbaden Highest security standards

# Army Lodge, Wiesbaden Facts and Figures

Special solutions are developed and implemented for the Army Lodge. Due to the increasing number of bomb attacks in Europe and the Arab world, SOMMER developed facade products that protect against the deadly danger. With our own profile series, architectural specifications can be implemented down to the last detail. SOMMER products are developed and manufactured according to the respective country-specific standards and guidelines. For the Army Lodge in Wiesbaden, Germany, the A-T-F-P facade was used, a solution specifically for US Army facilities. The facade meets the highest technical standards and also fulfills various pressure wave inhibiting requirements for protection in the event of terrorist attacks.