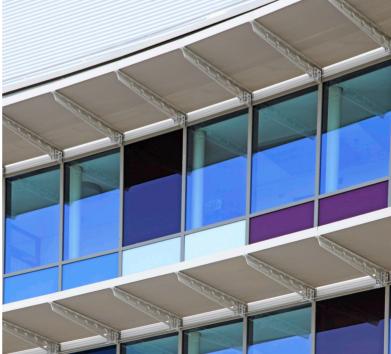

# Army Lodge, Wiesbaden Facts and Figures

Special solutions are developed and implemented for the Army Lodge. Due to the increasing number of bomb attacks in Europe and the Arab world, SOMMER developed facade products that protect against the deadly danger. With our own profile series, architectural specifications can be implemented down to the last detail. SOMMER products are developed and manufactured according to the respective country-specific standards and guidelines. For the Army Lodge in Wiesbaden, Germany, the A-T-F-P facade was used, a solution specifically for US Army facilities. The facade meets the highest technical standards and also fulfills various pressure wave inhibiting requirements for protection in the event of terrorist attacks.

### **PRODUCTS**

- SOMMER A·T·F·P facade
- · aluminum windows and doors
- · steel sliding doors