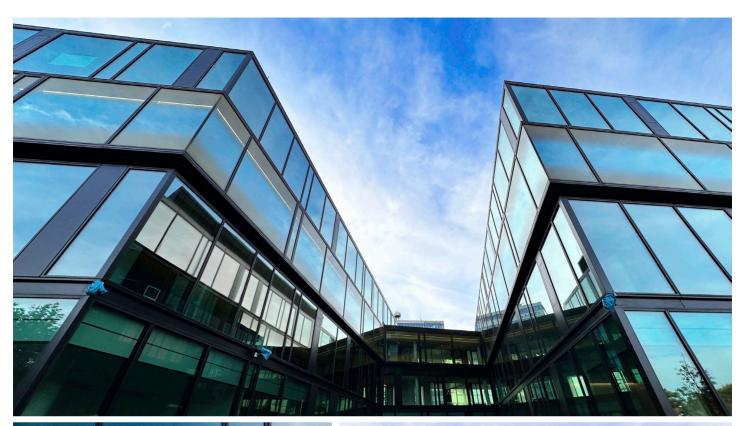

# Horse Continental, Hanover Facts and Figures

The DAX company is located on both sides of Hans-Böckler-Allee and thus shapes the eastern entrance to Hannover. Glass and steel play the main role in the construction. The most striking part is a bridge that connects the two halves of the headquarters. The total of eight interconnected three- to four-story buildings combine to form a Continental campus that provides space for 1,250 employees. The new headquarters offers a variety of spaces for meetings, conferences, a cafeteria and informal workplaces. Park-like outdoor facilities, a health center, and an in-house daycare center are further components of the new headquarters that ensure a healthy balance between work and leisure for employees.