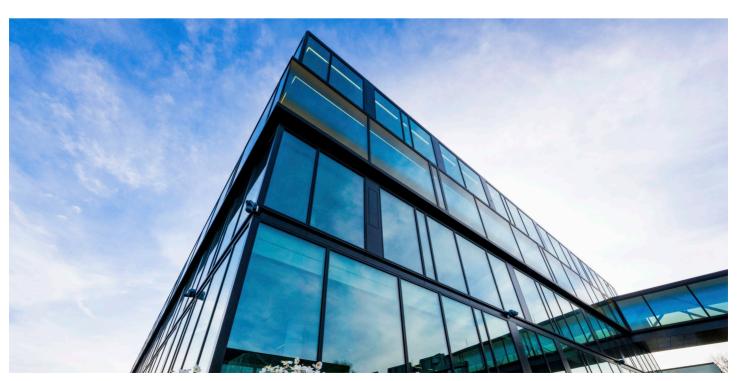

# Horse Continental, Hanover Facts and Figures

The DAX company is located on both sides of Hans-Böckler-Allee and thus shapes the eastern entrance to Hannover. Glass and steel play the main role in the construction. The most striking part is a bridge that connects the two halves of the headquarters. The total of eight interconnected three- to four-story buildings combine to form a Continental campus that provides space for 1,250 employees. The new headquarters offers a variety of spaces for meetings, conferences, a cafeteria and informal workplaces. Park-like outdoor facilities, a health center, and an in-house daycare center are further components of the new headquarters that ensure a healthy balance between work and leisure for employees.