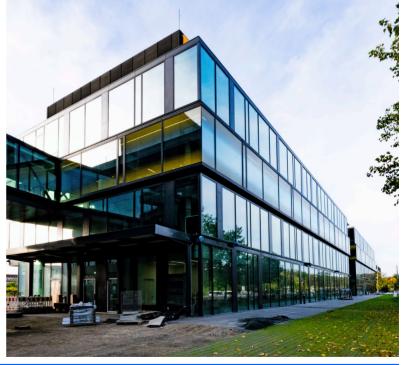

# Horse Continental, Hanover Facts and Figures

The DAX company is located on both sides of Hans-Böckler-Allee and thus shapes the eastern entrance to Hannover. Glass and steel play the main role in the construction. The most striking part is a bridge that connects the two halves of the headquarters. The total of eight interconnected three- to four-story buildings combine to form a Continental campus that provides space for 1,250 employees. The new headquarters offers a variety of spaces for meetings, conferences, a cafeteria and informal workplaces. Park-like outdoor facilities, a health center, and an in-house daycare center are further components of the new headquarters that ensure a healthy balance between work and leisure for employees.