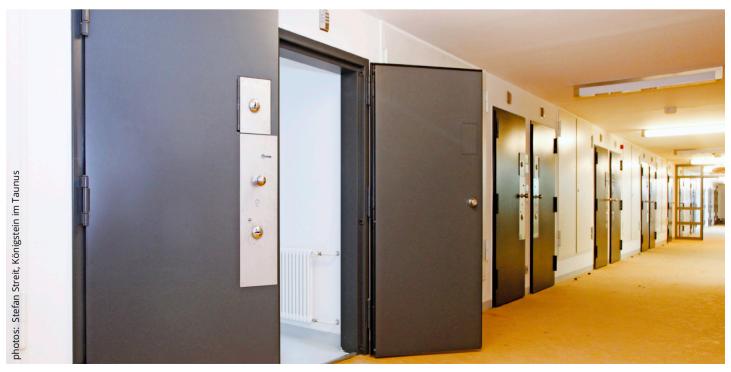

SOMMER HRT detention room doors were used throughout the entire accommodation building. The doors have cost flaps as well as viewing windows with flaps.

# **REQUIREMENTS**

Detention room doors (break-out resistance/burglary resistance) partly with sound insulation requirement

#### **PRODUCTS**

- · 599 detention room doors
- · 21 BGH doors