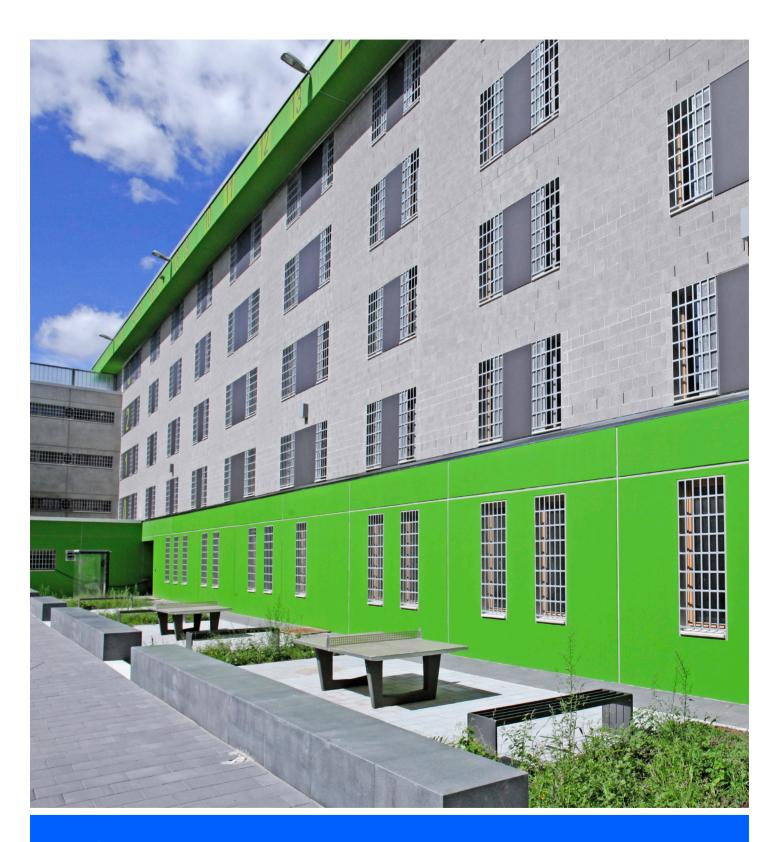

**Prison**, Frankfurt on the Main Extension of the correctional facility

# Prison, Frankfurt on the Main Facts and Figures

The new building of the Frankfurt am Main I correctional facility, designed by the general planner Plan2 Architekten, provides space for around 500 prisoners, an infirmary, a transport department and the administration area.