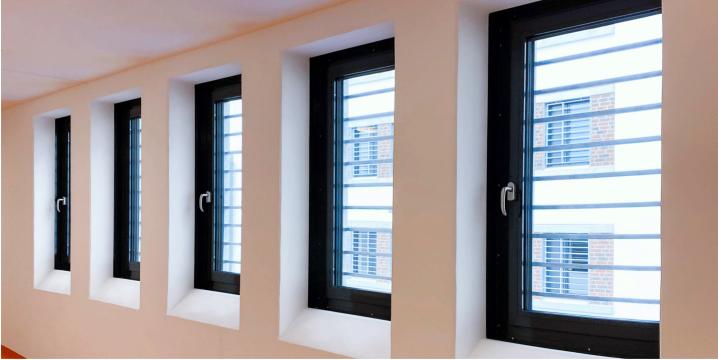

#### **PRODUCTS**

- Burglary and break-out-resistant window and facade elements SOMMER SOKALTHERM® und MULTITHERM®
- over 400 doors (tubular frame external doors "Aachener Modell" system "SOMMER FU", sheet steel external doors system "OST", 141 cell doors and 20 BGH-doors system "SOMMER HRT", 258 steel doors in the "SOMMER DIT and BST" system, 17 stainless steel doors
- 107 shaft flaps in the "SOMMER BSK" system