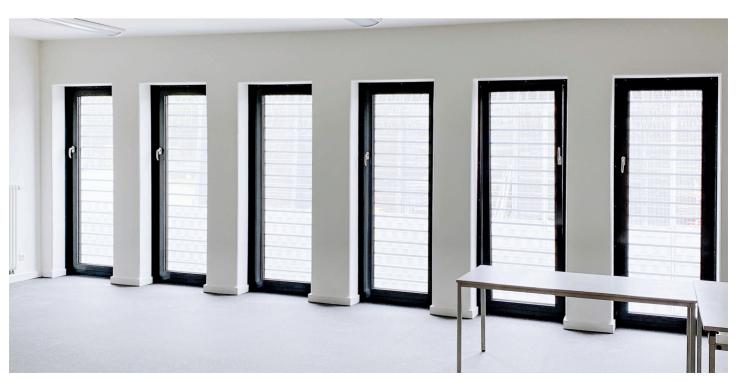

#### **PRODUCTS**

- Burglary and break-out-resistant window and facade elements SOMMER SOKALTHERM® und MULTITHERM®
- over 400 doors (tubular frame external doors "Aachener Modell" system "SOMMER FU", sheet steel external doors system "OST", 141 cell doors and 20 BGH-doors system "SOMMER HRT", 258 steel doors in the "SOMMER DIT and BST" system, 17 stainless steel doors
- 107 shaft flaps in the "SOMMER BSK" system