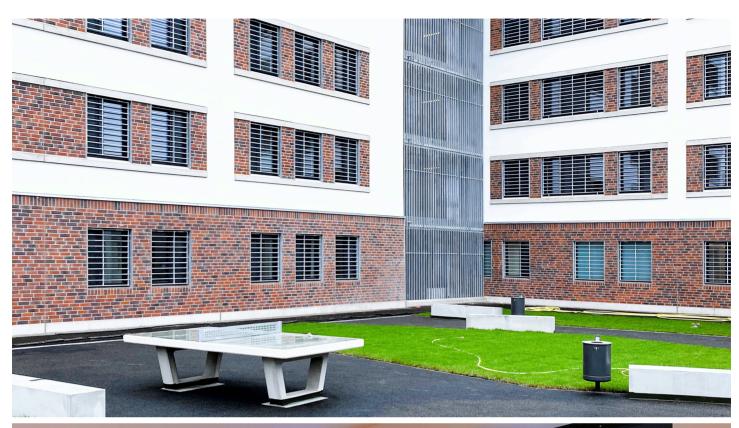

**Prison**, Hof Project in the local area

# Prison, Hof Facts and Figures

The detention centre in Hof has a total of 150 detention places for women (16 detention places) and men (134 detention places).

In addition to accommodation buildings, the deportation detention facility has other diverse uses - from facilities for leisure activities and food preparation to administrative and operational areas.

The total area consists of 6 individual buildings: Accommodation buildings and storage rooms, Development wing between detention and functional building, Kitchen, sport and leisure building, Arrival and departure tract, health care, Visitor area and administration, Gate guard and supply centre.