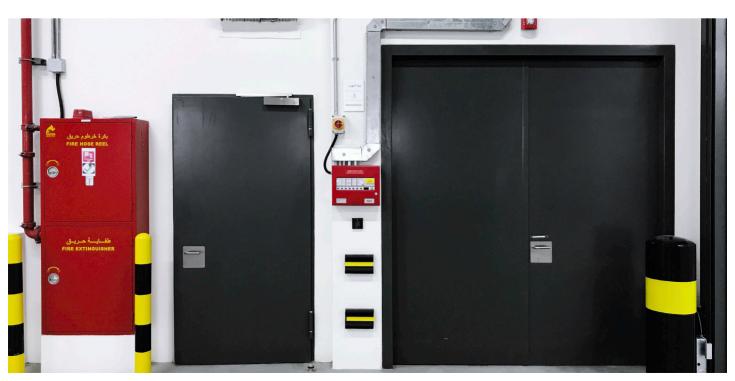

# Louvre Museum, Abu Dhabi Facts and Figures

SOMMER reconciles two contradictory requirements in a new door frame construction

In this building project, SOMMER meets fire protection requirements according to the American UL standard (60-120 minutes) and burglary resistance RC4 according to the European standard (DIN EN 1627) for over 500 security doors, thus combining many variants in a new door construction. The result is a new 3.5-metre-high door and gate construction in a class of its own, with steel and stainless steel panels and an impressive all-glass design. A unique product that opens up new perspectives for architects worldwide.

#### **PRODUCTS**

- · Tubular frame doors
- B-S-T® sheet steel doors (national approval)
- OSG RR safety grilles