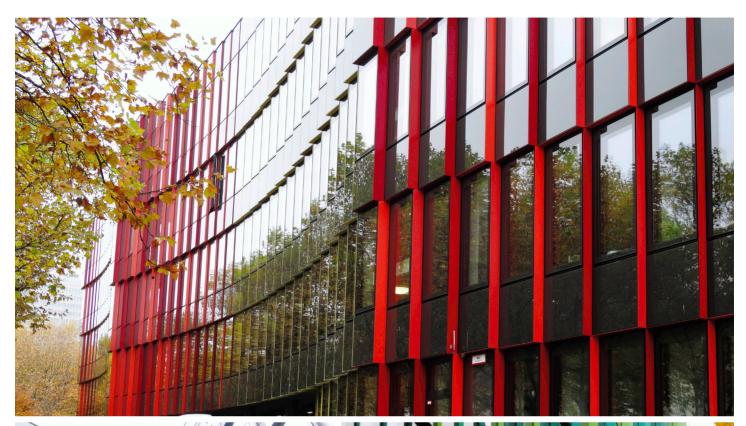

The new building envelope meets all relevant requirements such as thermal insulation, sound and sun protection as well as natural ventilation of the offices. To transform it into a more elegant and lively building complex, the entire facade was renewed. The different colours were defined according to the principle of kinetic polychromy. This gives the impression that the building changes colour as you pass by. The specially designed composite windows with openings to the outside ensure a high level of sound insulation on the central ring road in Munich.