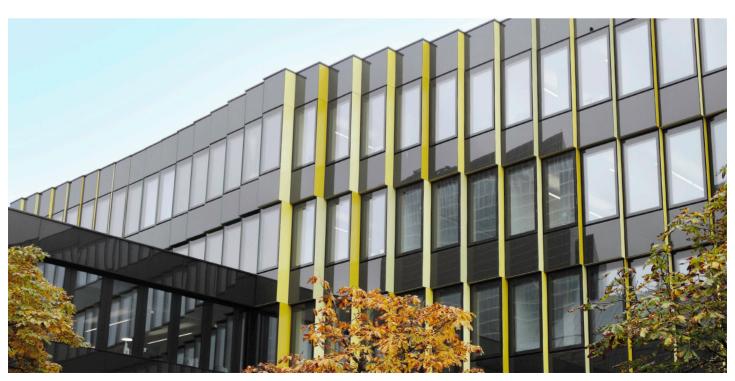

The new building envelope meets all relevant requirements such as thermal insulation, sound and sun protection as well as natural ventilation of the offices. To transform it into a more elegant and lively building complex, the entire facade was renewed. The different colours were defined according to the principle of kinetic polychromy. This gives the impression that the building changes colour as you pass by. The specially designed composite windows with openings to the outside ensure a high level of sound insulation on the central ring road in Munich.