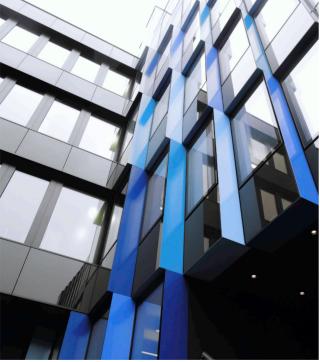

The new building envelope meets all relevant requirements such as thermal insulation, sound and sun protection as well as natural ventilation of the offices. To transform it into a more elegant and lively building complex, the entire facade was renewed. The different colours were defined according to the principle of kinetic polychromy. This gives the impression that the building changes colour as you pass by. The specially designed composite windows with openings to the outside ensure a high level of sound insulation on the central ring road in Munich.