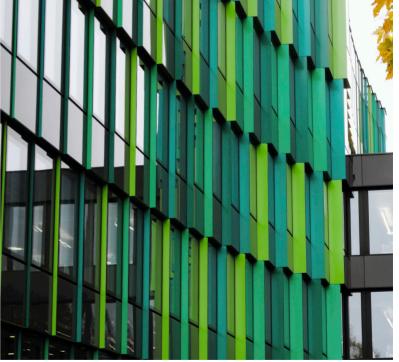

The new building envelope meets all relevant requirements such as thermal insulation, sound and sun protection as well as natural ventilation of the offices. To transform it into a more elegant and lively building complex, the entire facade was renewed. The different colours were defined according to the principle of kinetic polychromy. This gives the impression that the building changes colour as you pass by. The specially designed composite windows with openings to the outside ensure a high level of sound insulation on the central ring road in Munich.