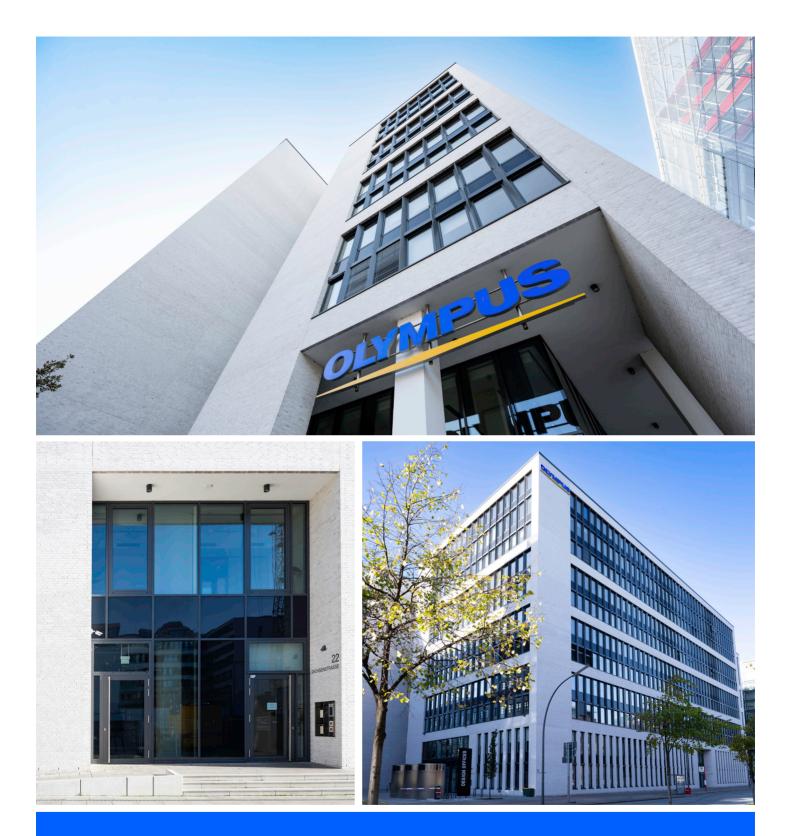

## **Olympus EU Headquarters**, Hamburg DGNB Gold certification

sommer-hof.com/referenzen

## Olympus EU Headquarters, Hamburg Facts and Figures

The new headquarters of the medical technology group Olympus in Hamburg's Hammerbrook district was designed by the architects Gerkan, Marg und Partner (gmp) from Hamburg; the new building was realised by the Zech Group.

The aim was to create a state-of-the-art and sustainably built working environment that is geared towards activitybased working and promotes flexible and hybrid collaboration.

CLIENT

ARGE Olympus Campus c/o ZECH Bau GmbH, Hamburg

## PRODUCTS

- SOKALTHERM<sup>®</sup> G 78 B windows as 2 or 3-storey stacking facades (11,900 m<sup>2</sup>)
- PR facade SCHÜCO FWS60 insert elements AWS 75 B and SchüSom (4,062 m<sup>2</sup>)
- revolving doors, fibre cement cladding, solar shading external venetian blind 60 louvre
- · aluminium sheet pilaster strips
- glazed roof