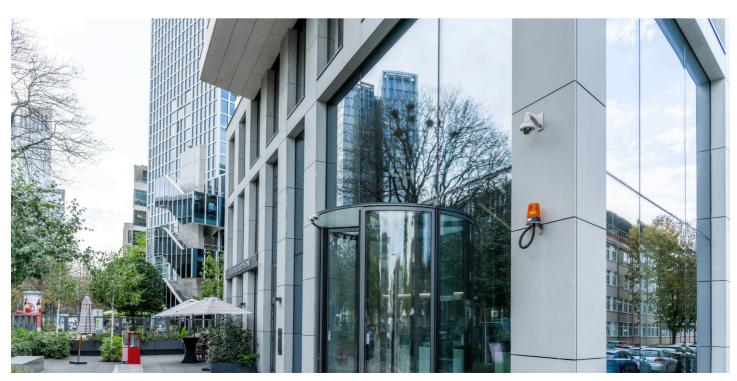

**Sono West**, Frankfurt on the Main Office building in Frankfurt's Westend

### **PRODUCTS**

- · Aluminum element facade and mullion-transom facade
- · punch windows
- · glass railing
- natural stone facade and lamella facade
- roof structure and revolving door