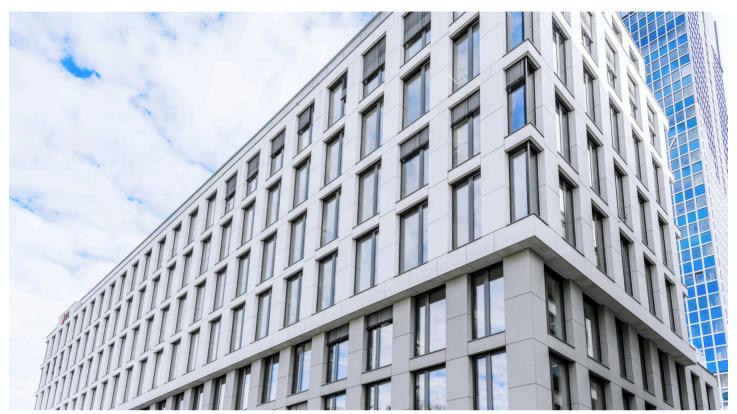

**Sono West**, Frankfurt on the Main Office building in Frankfurt's Westend

# Sono West, Frankfurt on the Main Facts and Figures

SOMMER equipped the "Sono West" in Frankfurt/Main with an aluminum element facade, glass railings and a revolving door. The unique look with its clear forms and linear design shines out even in a metropolis like Frankfurt. The striking structure of the facade allows for a high level of flexibility inside the building. The LEED Gold (Leadership in Energy and Environmental Design) certification confirms its forward-looking nature.