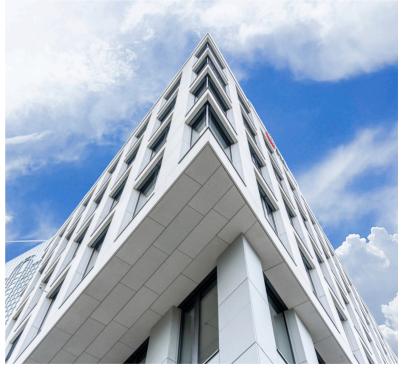

**Sono West**, Frankfurt on the Main Office building in Frankfurt's Westend

# Sono West, Frankfurt on the Main Facts and Figures

SOMMER equipped the "Sono West" in Frankfurt/Main with an aluminum element facade, glass railings and a revolving door. The unique look with its clear forms and linear design shines out even in a metropolis like Frankfurt. The striking structure of the facade allows for a high level of flexibility inside the building. The LEED Gold (Leadership in Energy and Environmental Design) certification confirms its forward-looking nature.