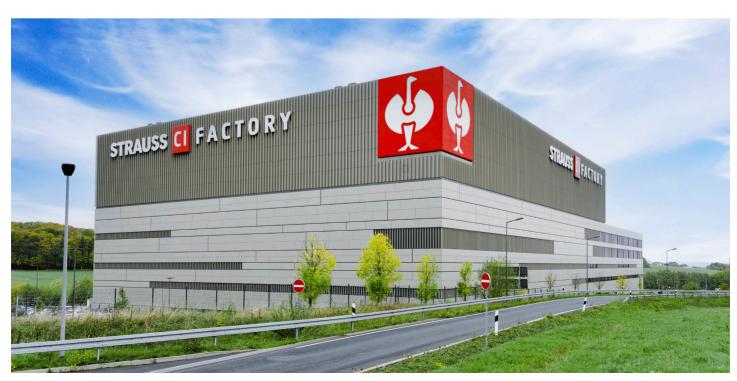

**Strauss Cl Factory**, Schlüchtern The largest construction project in East Hesse

# Strauss CI Factory, Schlüchtern Facts and Figures

Engelbert Strauss is Europe's leading brand manufacturer for workwear and occupational safety with its headquarters in Biebergemünd. The Strauss CI Factory in Schlüchtern is a milestone in the history of the family business. SOMMER manufactured the facade of the futuristic mega-building, which is a true landmark on the A66 with its width of 100 meters, 200 meters length and 50 meters height. The efficient building technology ensures that the energy from the air and sun is optimally used by means of free cooling technology and concrete core activation. The new construction of the ultra-modern service and logistics centre will create up to 300 new training positions and jobs.