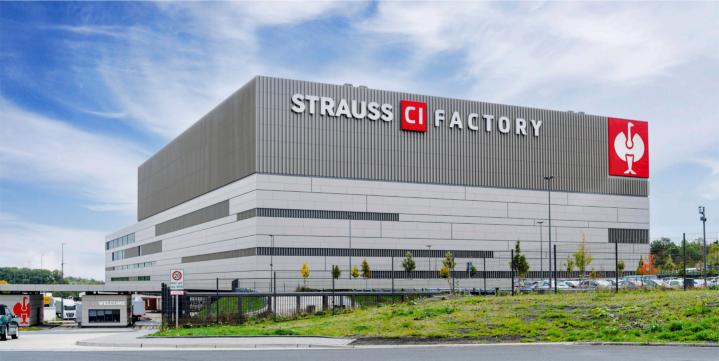

**Strauss Cl Factory**, Schlüchtern The largest construction project in East Hesse

# Strauss CI Factory, Schlüchtern Facts and Figures

Engelbert Strauss is Europe's leading brand manufacturer for workwear and occupational safety with its headquarters in Biebergemünd. The Strauss CI Factory in Schlüchtern is a milestone in the history of the family business. SOMMER manufactured the facade of the futuristic mega-building, which is a true landmark on the A66 with its width of 100 meters, 200 meters length and 50 meters height. The efficient building technology ensures that the energy from the air and sun is optimally used by means of free cooling technology and concrete core activation. The new construction of the ultra-modern service and logistics centre will create up to 300 new training positions and jobs.