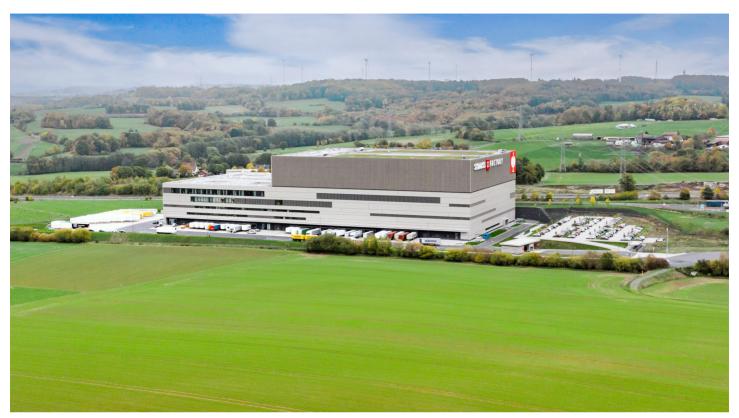

**Strauss Cl Factory**, Schlüchtern The largest construction project in East Hesse

# Strauss CI Factory, Schlüchtern Facts and Figures

Engelbert Strauss is Europe's leading brand manufacturer for workwear and occupational safety with its headquarters in Biebergemünd. The Strauss CI Factory in Schlüchtern is a milestone in the history of the family business. SOMMER manufactured the facade of the futuristic mega-building, which is a true landmark on the A66 with its width of 100 meters, 200 meters length and 50 meters height. The efficient building technology ensures that the energy from the air and sun is optimally used by means of free cooling technology and concrete core activation. The new construction of the ultra-modern service and logistics centre will create up to 300 new training positions and jobs.