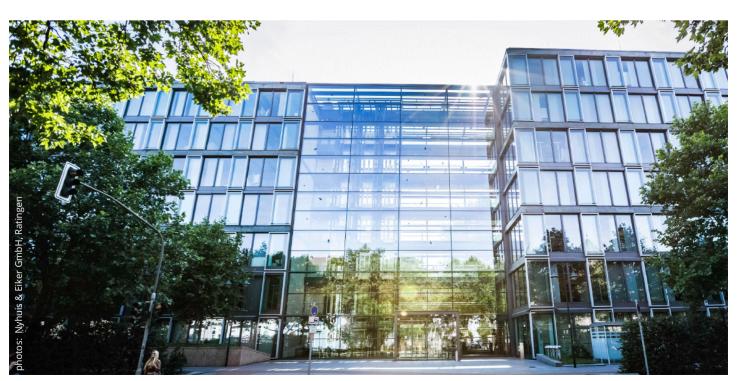

**Victoria House**, Düsseldorf Facade design of the Victoria House

sommer-hof.com/referenzen

## Victoria House, Düsseldorf Facts and Figures

The Victoria Insurance Company has completed the extension of House 4 of the Victoria House in Düsseldorf, an ensemble that has shaped the cityscape

SOMMER's task was to adapt the facade design. Especially in the area of the neighbouring Künstlerhaus, the facade had to be realised with anti-reflective glass. The glazed atriums connect the individual buildings into a cohesive unit. The prefabricated element facade made of natural stone was installed, thus ensuring the tightness of the building.