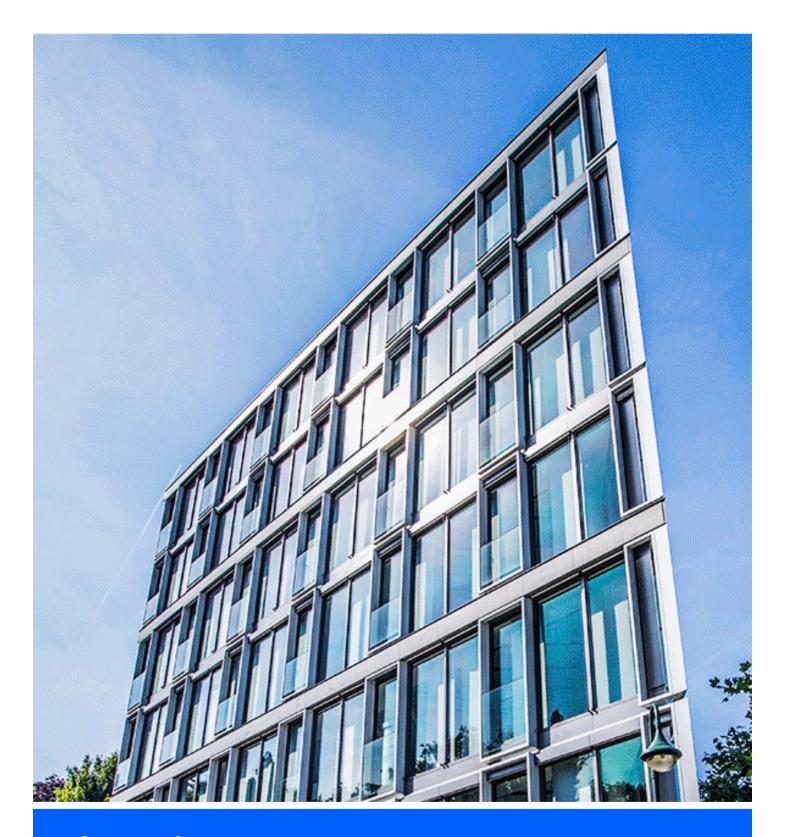

**Victoria House**, Düsseldorf Facade design of the Victoria House

sommer-hof.com/referenzen

## Victoria House, Düsseldorf Facts and Figures

The Victoria Insurance Company has completed the extension of House 4 of the Victoria House in Düsseldorf, an ensemble that has shaped the cityscape

SOMMER's task was to adapt the facade design. Especially in the area of the neighbouring Künstlerhaus, the facade had to be realised with anti-reflective glass. The glazed atriums connect the individual buildings into a cohesive unit. The prefabricated element facade made of natural stone was installed, thus ensuring the tightness of the building.